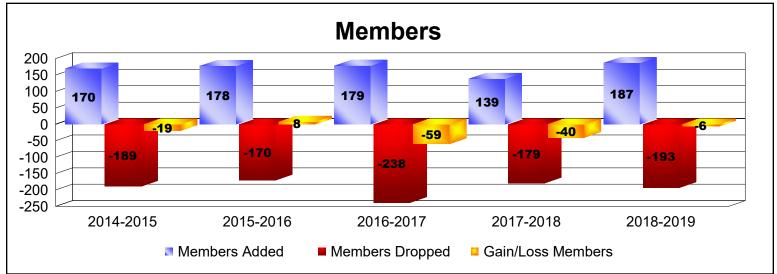

District 37

As of June 2019 Cumulative

| Year      | New<br>Clubs | Dropped<br>Clubs | Gain/<br>Loss<br>Clubs | New<br>Members | Charter<br>Members | Reinstate<br>Members | Transfer<br>Members | Total<br>Member<br>Added | Total<br>Members<br>Dropped | Gain/<br>Loss<br>Members |
|-----------|--------------|------------------|------------------------|----------------|--------------------|----------------------|---------------------|--------------------------|-----------------------------|--------------------------|
| 2014-2015 | 0            | 0                | 0                      | 157            | 0                  | 6                    | 7                   | 170                      | -189                        | -19                      |
| 2015-2016 | 0            | 0                | 0                      | 164            | 0                  | 10                   | 4                   | 178                      | -170                        | 8                        |
| 2016-2017 | 2            | -2               | 0                      | 110            | 52                 | 6                    | 11                  | 179                      | -238                        | -59                      |
| 2017-2018 | 0            | 0                | 0                      | 128            | 0                  | 3                    | 8                   | 139                      | -179                        | -40                      |
| 2018-2019 | 0            | 0                | 0                      | 169            | 0                  | 12                   | 6                   | 187                      | -193                        | -6                       |
| Average   | 0            | 0                | 0                      | 146            | 10                 | 7                    | 7                   | 171                      | -194                        | -23                      |