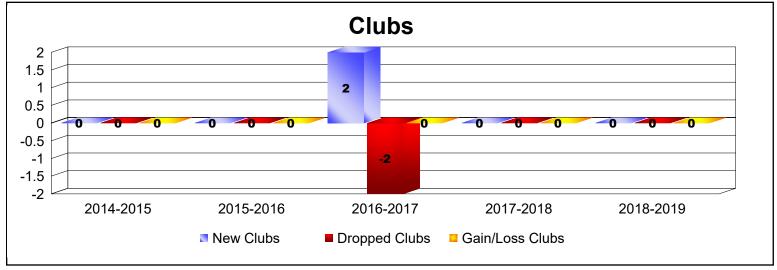

District 37

As of June 2019 Cumulative

| Year      | New<br>Clubs | Dropped<br>Clubs | Gain/<br>Loss<br>Clubs | New<br>Members | Charter<br>Members | Reinstate<br>Members | Transfer<br>Members | Total<br>Member<br>Added | Total<br>Members<br>Dropped | Gain/<br>Loss<br>Members |
|-----------|--------------|------------------|------------------------|----------------|--------------------|----------------------|---------------------|--------------------------|-----------------------------|--------------------------|
| 2014-2015 | 0            | 0                | 0                      | 157            | 0                  | 6                    | 7                   | 170                      | -189                        | -19                      |
| 2015-2016 | 0            | 0                | 0                      | 164            | 0                  | 10                   | 4                   | 178                      | -170                        | 8                        |
| 2016-2017 | 2            | -2               | 0                      | 110            | 52                 | 6                    | 11                  | 179                      | -238                        | -59                      |
| 2017-2018 | 0            | 0                | 0                      | 128            | 0                  | 3                    | 8                   | 139                      | -179                        | -40                      |
| 2018-2019 | 0            | 0                | 0                      | 169            | 0                  | 12                   | 6                   | 187                      | -193                        | -6                       |
| Average   | 0            | 0                | 0                      | 146            | 10                 | 7                    | 7                   | 171                      | -194                        | -23                      |